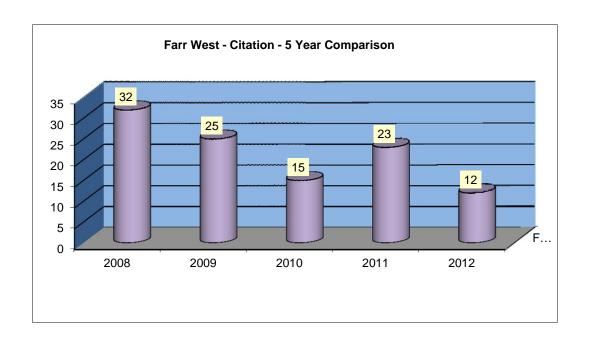

## FARR WEST CITATION 5 YEAR COMPARISON FOR THE MONTH OF SEPTEMBER - 2012

| 32   | 25   | 15   | 23   | 12   |
|------|------|------|------|------|
| 2008 | 2009 | 2010 | 2011 | 2012 |