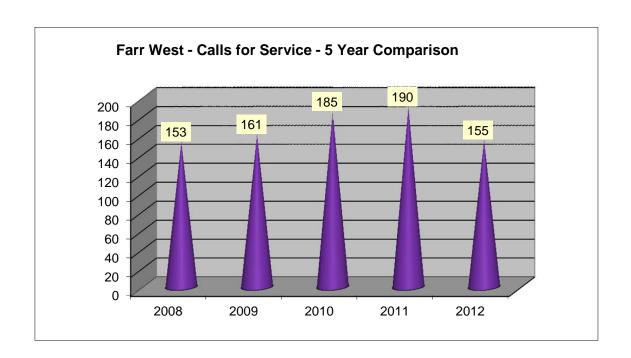

## FARR WEST \*CALLS FOR SERVICE FOR THE MONTH OF SEPTEMBER 2012

\*Calls that were received at our dispatch center and an officer was dispatched on

| 153  | 161  | 185  | 190  | 155  |
|------|------|------|------|------|
| 2008 | 2009 | 2010 | 2011 | 2012 |